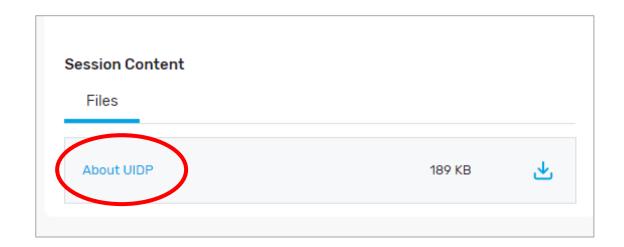

### **Handouts and Recordings**

- Download available handouts from the Session Content tab on the bottom of your screen.
- Session recordings will be posted in the Attendee Hub. You will be notified via email when they are available at uidp.org.