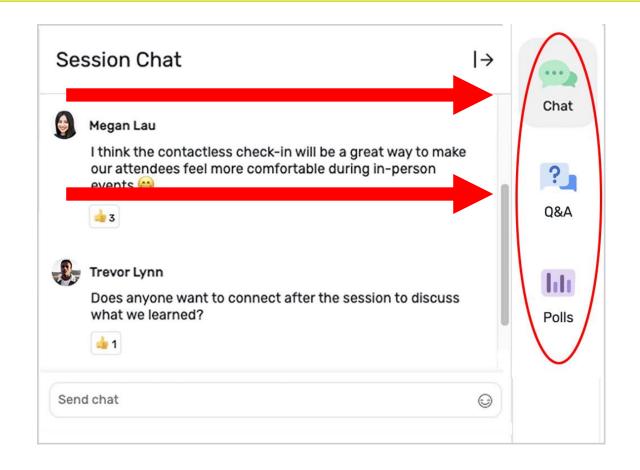

### **Live Chat and Q&A**

At the right of your screen

- Chat with one another
- Submit questions using the Q&A