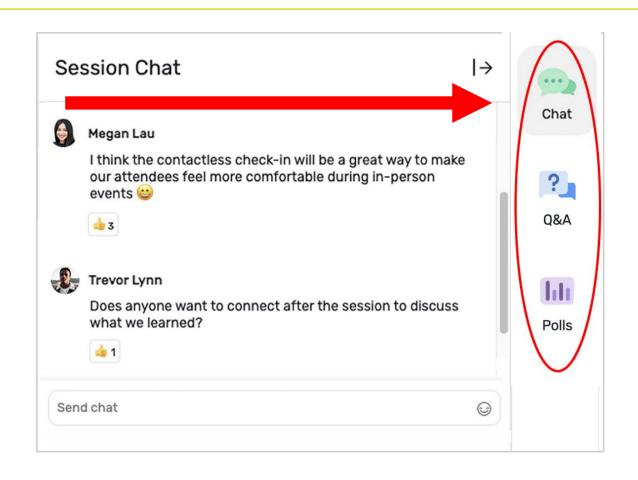

### **Live Chat and Q&A**

At the right of your screen

- Chat with one another
- Submit questions using the Q&A