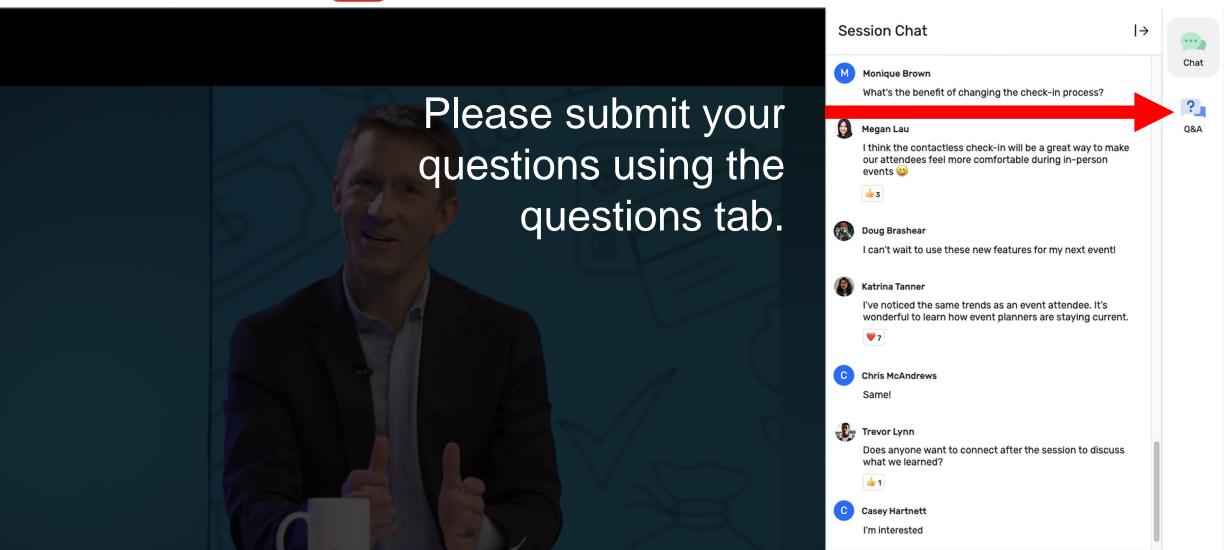

### **Live Chat and Q&A**

At the right of your screen

- Chat with one another
- Submit questions using the Q&A