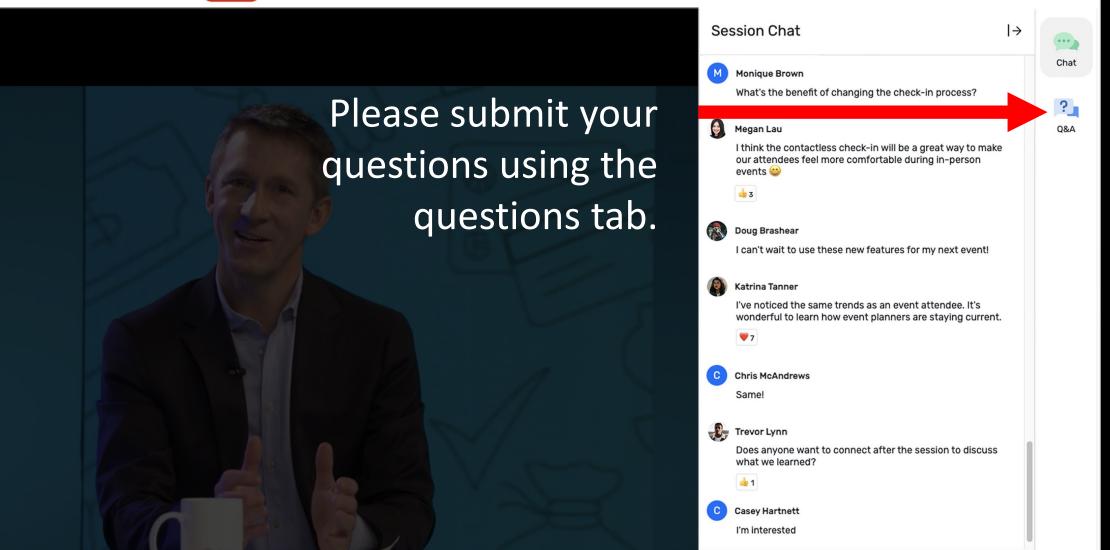

#### **Live Chat and Q&A**

At the right of your screen

- Chat with one another
- Submit questions using the Q&A