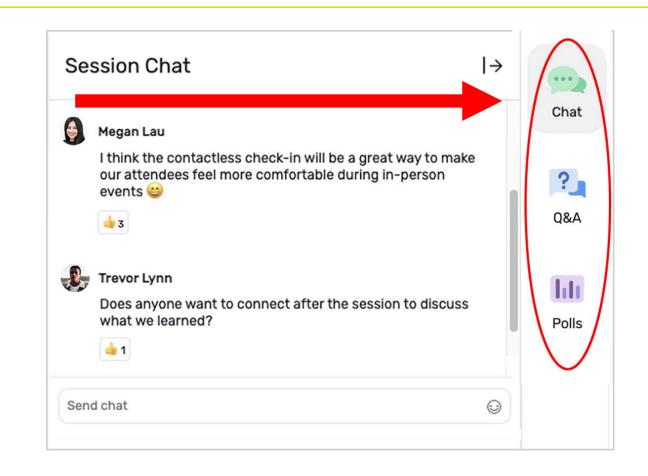

#### **Live Chat and Q&A**

At the right of your screen

- Chat with one another
- Submit questions using the Q&A