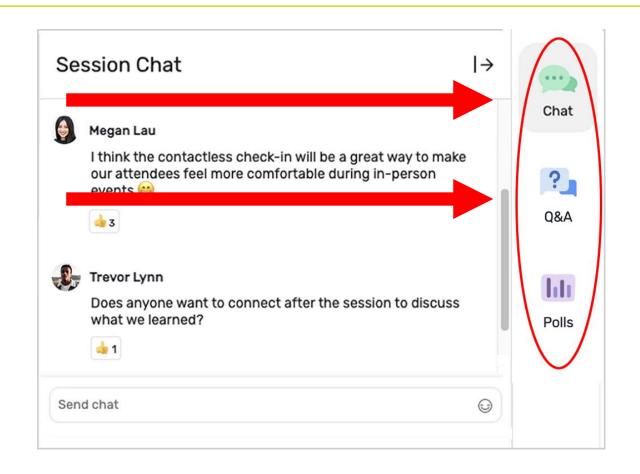

#### **Live Chat and Q&A**

At the right of your screen

- Chat with one another
- Submit questions using the Q&A