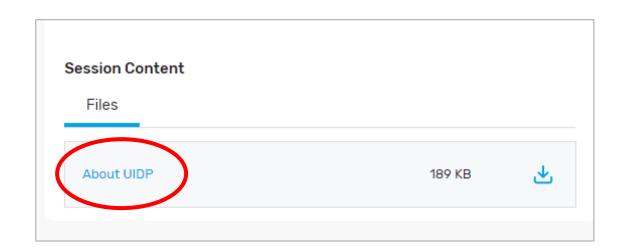

#### **Handouts and Recordings**

- Download available handouts from the Session Content tab on the bottom of your screen.
- Session recordings will be posted in the Attendee Hub. You will be notified via email when they are available at uidp.org.