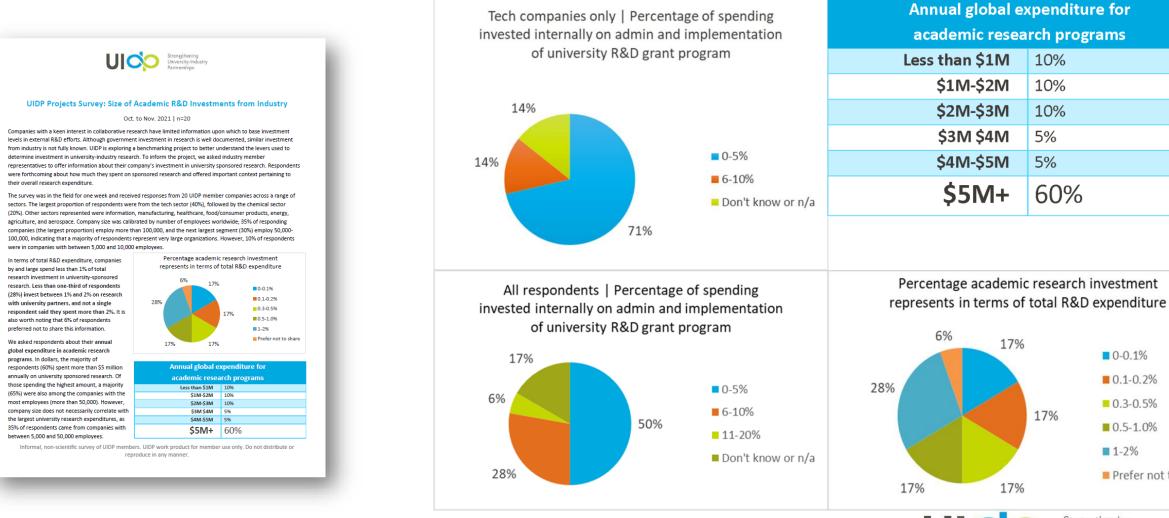

#### Strengthening University-Industry Partnerships

0-0.1%

0.1-0.2%

0.3-0.5%

0.5-1.0%

Prefer not to share

1-2%