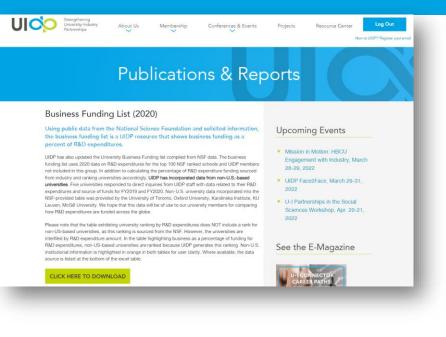

### **Business Funding List**

Using public data from the National Science Foundation and solicited information, the business funding list is a UIDP resource that shows business funding as a percent of R&D expenditures