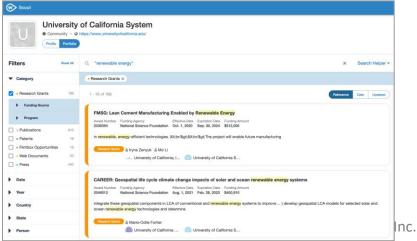

## Internal: understanding your research strengths

- Who at our institution is researching lung cancer?
- What has been happening with [faculty member]'s research?
- What is our track record for winning grant funding in Renewable Energy?