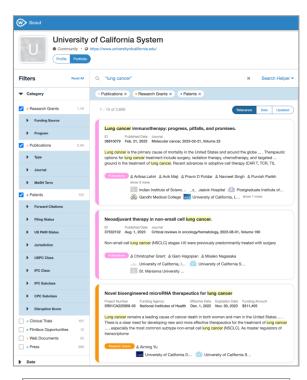

## Internal: understanding your research strengths

- Who at our institution is researching lung cancer?
- What has been happening with [faculty member]'s research?
- What is our track record for winning grant funding in Renewable Energy?