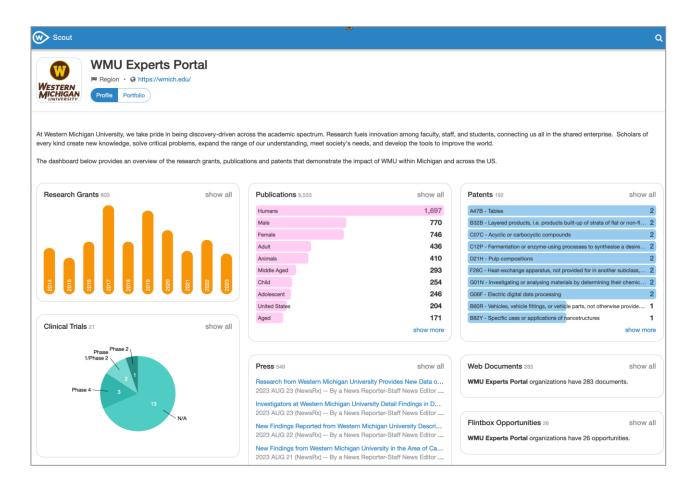

## Western Michigan's Experts Portal

Internal: Identify WMU research strengths

External: Showcase WMU research strengths