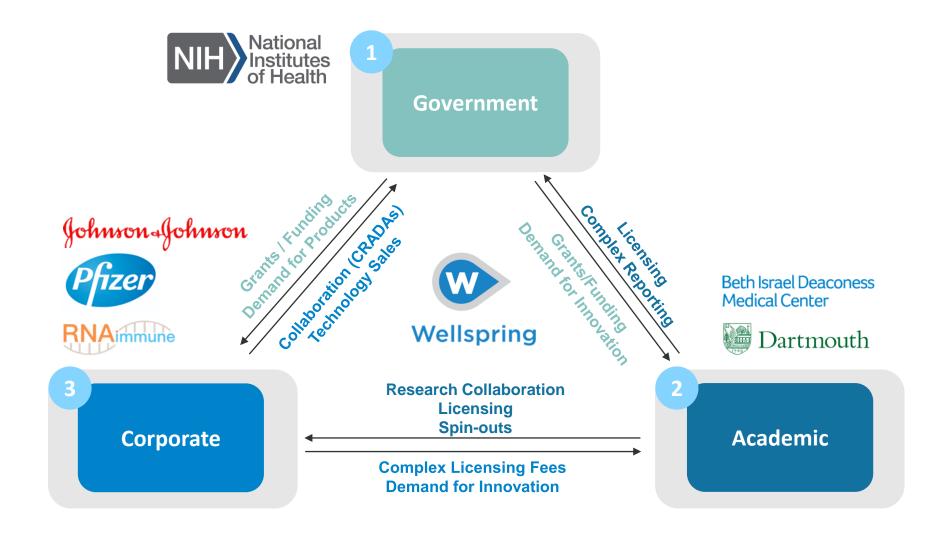

# Digital Tools for Assessing and Promoting Your Institution's Research Strengths

Chris Townsend CMO, Wellspring

UIDP Irvine October 4<sup>th</sup>, 2023



#### We need your help

- How important are...?
- How would you most benefit from...?
- Should Wellspring invest further in...?

## Digital Tools for Assessing and Promoting Your Institution's Research Strengths



## **R&D** ecosystems: the contours of modern innovation





## Wellspring Scout: the Search Engine for Innovation

Large, complementary data sets

Advanced AI/ML techniques

Integrated analytics capabilities





Scout integrates 400M+ data points across patents, publications, grants, clinical trials, startups, news articles, and more



## Where can systematic data help the most?

#### **Companies**

## **Academic Relations**

Identify the best researchers / PIs

Compare strengths across institutions

## **External Innovation**

Find and vet research partners & startups

Perform technology landscaping

Track competitors' innovation bets

#### **Institutions**

## **Corporate Engagement**

Find and vet corporate partners

Prioritize funding opportunities

Showcase our research strengths

#### Technology Transfer

Find and vet potential licensee