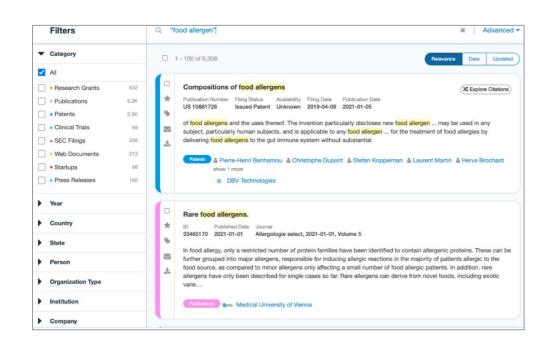

## Wellspring Scout: the Search Engine for Innovation

Large, complementary data sets

Advanced AI/ML techniques

Integrated analytics capabilities

Scout integrates 400M+ data points across patents, publications, grants, clinical trials, startups, news articles, and more