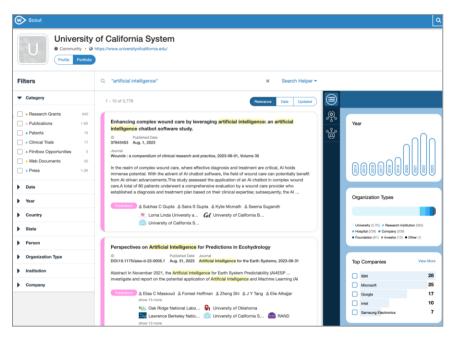

## Wellspring Scout: the Search Engine for Innovation

Large, complementary data sets

Advanced AI/ML techniques

Integrated analytics capabilities

Scout integrates 400M+ data points across patents, publications, grants, clinical trials, startups, news articles, and more

## Research data across a university system or region

## **External: showcasing your research strengths**

The strength of our Al research capabilities.

 Our track record of collaboration with industry.

 Technologies we have available for license.