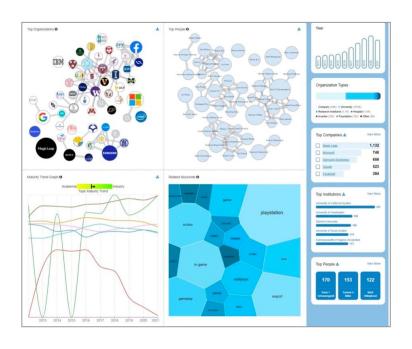

## Wellspring Scout: the Search Engine for Innovation

Large, complementary data sets

Advanced AI/ML techniques

Integrated analytics capabilities

Scout integrates 400M+ data points across patents, publications, grants, clinical trials, startups, news articles, and more

## Where can systematic data help the most?