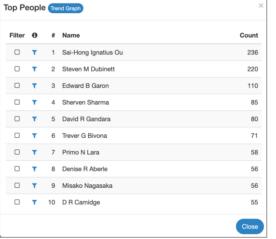

## Internal: understanding your research strengths

- Who at our institution is researching lung cancer?
- What has been happening with [faculty member]'s research?
- What is our track record for winning grant funding in Renewable Energy?