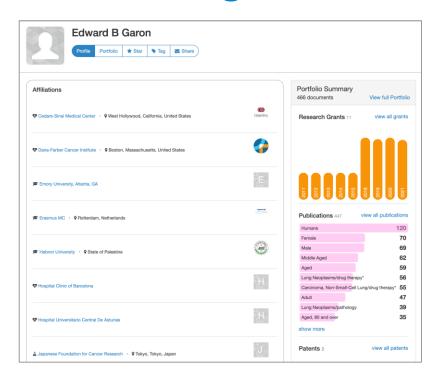

## Internal: understanding your research strengths

- Who at our institution is researching lung cancer?
- What has been happening with [faculty member]'s research?
- What is our track record for winning grant funding in Renewable Energy?