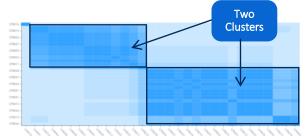

### Phase 1 key findings

COVID-19 is a heterogeneous disease

**Exploring EHR** records can reveal new subtypes of pathophysiology

Likelihood

1. MX2 - p 2. PG(18:1/18:1) - /

3. AKR1C3 - p 4. ACAT2 - p

**UNC-CH and SAS** methodology identifies biomarkers of severe COVID-19

COVID-19 Cluster 1

COVID-19 Cluster 2