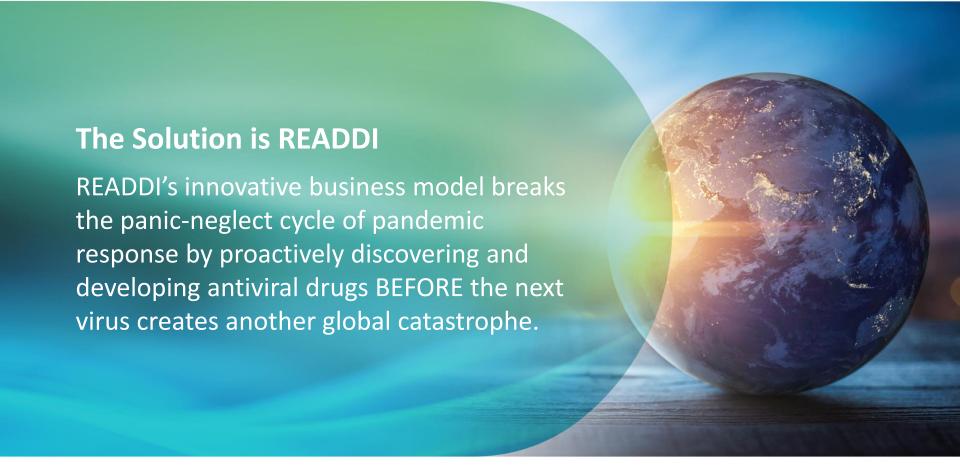

# Partnering for the next pandemic:

**SAS + READDI** 

October 26, 2023

Bold action now, because the next pandemic is inevitable

- Deadly new viruses are emerging more frequently.
- Vaccines end pandemics, but are reactive not proactive.
- Antiviral drugs pills swallowed with a drink of water — offer first-line defense to reduce illness, hospitalization and death.

Deployed on Day 1, antivirals can slow and even stop a viral outbreak.