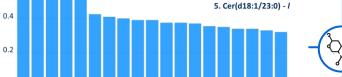

### Phase 1 key findings

COVID-19 is a heterogeneous disease

**Exploring EHR** records can reveal new subtypes of pathophysiology

Likelihood

1. MX2 - p 2. PG(18:1/18:1) - /

3. AKR1C3 - p 4. ACAT2 - p

**UNC-CH and SAS** methodology identifies biomarkers of severe COVID-19