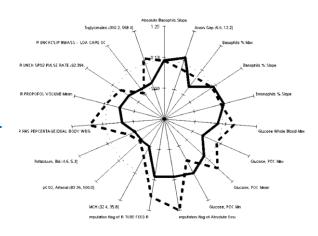

### Phase 1 key findings

COVID-19 is a heterogeneous disease

**Exploring EHR** records can reveal new subtypes of pathophysiology

Likelihood

1. MX2 - p 2. PG(18:1/18:1) - /

3. AKR1C3 - p 4. ACAT2 - p

**UNC-CH and SAS** methodology identifies biomarkers of severe COVID-19

COVID-19 Cluster 1

COVID-19 Cluster 2