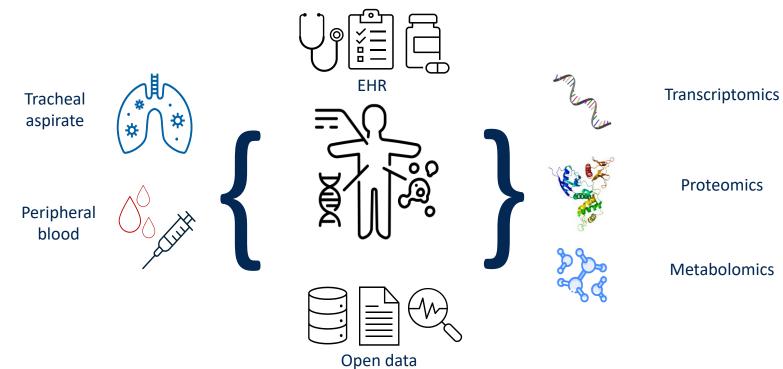

wed with a drink of water — offer first-line defense to reduce illness, hospitalization and death.





Deployed on Day 1, antivirals can slow and even stop a viral outbreak.







# **Regional Partners**





















#### **Funders**



THE UNIVERSITY
of NORTH CAROLINA
at CHAPEL HILL















### **Precision Medicine – Transforming Antiviral Treatment**







of NORTH CAROLINA
at CHAPEL HILL



# READDI + SAS

### Phase 1 key findings







COVID-19 is a heterogeneous disease

**Exploring EHR** records can reveal new subtypes of pathophysiology





Likelihood

1. MX2 - p 2. PG(18:1/18:1) - /

3. AKR1C3 - p 4. ACAT2 - p



**UNC-CH and SAS** methodology identifies biomarkers of severe COVID-19



COVID-19 Cluster 1

COVID-19 Cluster 2





# Multi-modal AI and discovery





# **What's Next**





Human disease characterization



Endotype-specific Biomarkers & Diagnostics



Aligned preclinical endotype models



Prioritize and validate drug targets



Precision therapeutics (repurposed & new)







Regulatory & commercialization strategies to bring precision therapeutics to market