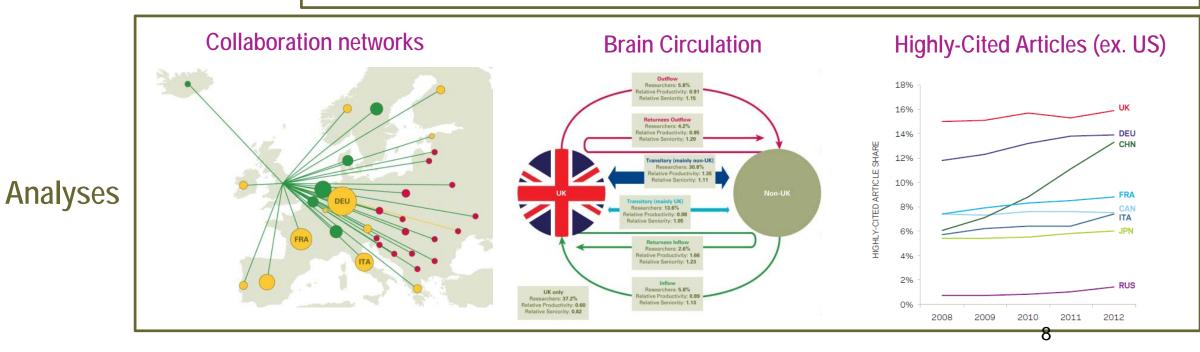

## **BIS Report: Quantitative Inputs**

- ScienceDirect usage
- OECD
- Data HESA
  - WIPO
  - AUTM
  - HEFCE

- 112 database tables, 2.3 Gigabytes
- 20MM+ articles, 200MM+ citations, 3B downloads
- 45MM indicator values
- Largest indicator: 6MM+ values

### Monitoring brain circulation—UK map

Returnee Researcher = 2 or more years abroad Transitory Researcher = 2 or more years abroad