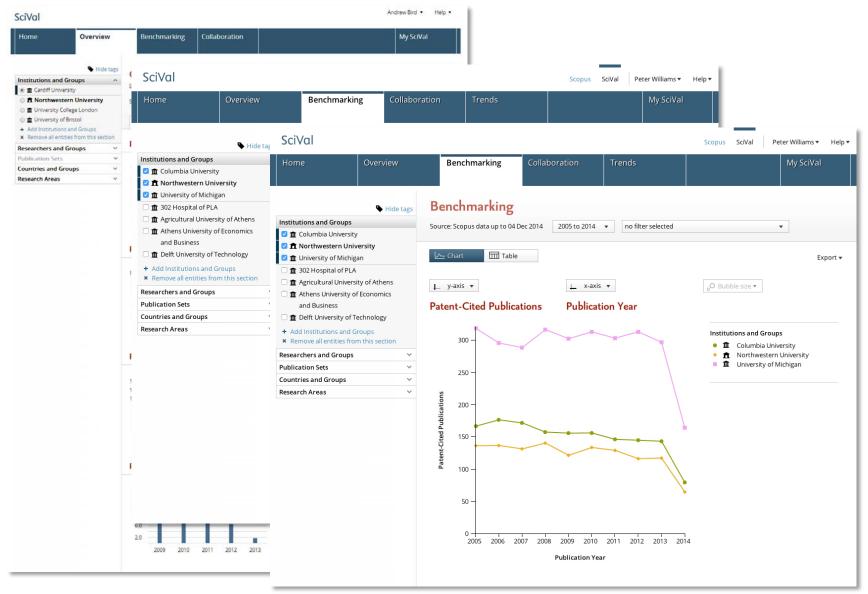

### **City Portal – Comparative Analysis of Top 50 Global Research Cities**

ERI Analytics City Data Portal

#### **Traditional Impact Metrics – Citation and Publication Metrics**

#### Institutional Collaboration Patterns: Harvard Global Co-Authorship Network

### Institutional Collaboration Patterns: Harvard Global Co-Authorship Network

| Collaboration<br>Year range: 2011 | on with Shanghai Jia<br>to 2015 | aotong University    |                                 |                                | Export 💌                        | Shortcuts 🔻 |
|-----------------------------------|---------------------------------|----------------------|---------------------------------|--------------------------------|---------------------------------|-------------|
| Overview                          | Current co-authors              | Potential co-authors |                                 |                                |                                 |             |
| Harv.                             |                                 | vard University      | Co-authored                     | 📁 Shanghai Jiaotong Univers    | ity                             |             |
|                                   |                                 | 요 865 🔺              | 560 .                           | 요 675                          | 5 🔺                             |             |
|                                   |                                 | co-authors with      | Shanghai Jiaotong<br>University | publications                   | co-authors with Harvard Univers | iity        |
|                                   |                                 |                      | 2.39                            | 6.41                           | 1.1                             | 2           |
|                                   |                                 | Field-Weighte        | ed Citation Impact              | Field-Weighted Citation Impact | Field-Weighted Citation Imp     | act         |
| Authors                           |                                 |                      | 71,119 🔺                        |                                | 48,84                           | 44 🔺        |
| scholarly Output                  |                                 | 130,916              |                                 | 57,09                          | 93 🔺                            |             |
| Views count (from Scopus)         |                                 | 2,095,086            | 41,577                          | 777,4                          | 91                              |             |
| Field-Weighted Views Impact       |                                 | 1.32                 | 8.01                            | 1.                             | .01                             |             |
| Citation Count                    | t                               |                      | 2,070,452                       | 21,642                         | 338,1                           | 70          |
| Show all                          |                                 |                      |                                 |                                |                                 |             |

#### Co-authored publications by Subject Area

🕓 Pie chart 🖬 Bar chart

#### Custom Research Areas--Usage Data – Heat Map of Abstract Downloads by Originating Institution

| SciVal                                                                                |             |                                                                                                                                                                                                                                                                                            |                          |                                                                                                                                                                                                                                                                                                                                                                                                                                                                                                                                                                                                                                                                                                                                                                                                                                                                                                                                                                                                                                                                                                                                                                                                                                                                                                                                                                                                                                                                                                                                                                                                                                                                                                                                                                                                                                                                                                                                                                                                                                                                                                                                                                                                                                                                                                                                                                                                                                                                                                                                                                                                                                                                                                                                                                                                                                                                                                                                                                                                                                            | Scopus SciVal Dan                                                                       |  |  |  |  |  |
|---------------------------------------------------------------------------------------|-------------|--------------------------------------------------------------------------------------------------------------------------------------------------------------------------------------------------------------------------------------------------------------------------------------------|--------------------------|--------------------------------------------------------------------------------------------------------------------------------------------------------------------------------------------------------------------------------------------------------------------------------------------------------------------------------------------------------------------------------------------------------------------------------------------------------------------------------------------------------------------------------------------------------------------------------------------------------------------------------------------------------------------------------------------------------------------------------------------------------------------------------------------------------------------------------------------------------------------------------------------------------------------------------------------------------------------------------------------------------------------------------------------------------------------------------------------------------------------------------------------------------------------------------------------------------------------------------------------------------------------------------------------------------------------------------------------------------------------------------------------------------------------------------------------------------------------------------------------------------------------------------------------------------------------------------------------------------------------------------------------------------------------------------------------------------------------------------------------------------------------------------------------------------------------------------------------------------------------------------------------------------------------------------------------------------------------------------------------------------------------------------------------------------------------------------------------------------------------------------------------------------------------------------------------------------------------------------------------------------------------------------------------------------------------------------------------------------------------------------------------------------------------------------------------------------------------------------------------------------------------------------------------------------------------------------------------------------------------------------------------------------------------------------------------------------------------------------------------------------------------------------------------------------------------------------------------------------------------------------------------------------------------------------------------------------------------------------------------------------------------------------------------|-----------------------------------------------------------------------------------------|--|--|--|--|--|
| Home Overview                                                                         |             | Benchmarking                                                                                                                                                                                                                                                                               | Collaboration            | Trends                                                                                                                                                                                                                                                                                                                                                                                                                                                                                                                                                                                                                                                                                                                                                                                                                                                                                                                                                                                                                                                                                                                                                                                                                                                                                                                                                                                                                                                                                                                                                                                                                                                                                                                                                                                                                                                                                                                                                                                                                                                                                                                                                                                                                                                                                                                                                                                                                                                                                                                                                                                                                                                                                                                                                                                                                                                                                                                                                                                                                                     | My s                                                                                    |  |  |  |  |  |
|                                                                                       | 🗣 Hide tags | Cardiomyopathy                                                                                                                                                                                                                                                                             |                          |                                                                                                                                                                                                                                                                                                                                                                                                                                                                                                                                                                                                                                                                                                                                                                                                                                                                                                                                                                                                                                                                                                                                                                                                                                                                                                                                                                                                                                                                                                                                                                                                                                                                                                                                                                                                                                                                                                                                                                                                                                                                                                                                                                                                                                                                                                                                                                                                                                                                                                                                                                                                                                                                                                                                                                                                                                                                                                                                                                                                                                            |                                                                                         |  |  |  |  |  |
| Institutions and Groups                                                               |             | Source: Scopus data up to 21 S                                                                                                                                                                                                                                                             | Sep 2015 2010 to >2015 - | no filter selected                                                                                                                                                                                                                                                                                                                                                                                                                                                                                                                                                                                                                                                                                                                                                                                                                                                                                                                                                                                                                                                                                                                                                                                                                                                                                                                                                                                                                                                                                                                                                                                                                                                                                                                                                                                                                                                                                                                                                                                                                                                                                                                                                                                                                                                                                                                                                                                                                                                                                                                                                                                                                                                                                                                                                                                                                                                                                                                                                                                                                         |                                                                                         |  |  |  |  |  |
| Researchers and Groups                                                                |             |                                                                                                                                                                                                                                                                                            |                          |                                                                                                                                                                                                                                                                                                                                                                                                                                                                                                                                                                                                                                                                                                                                                                                                                                                                                                                                                                                                                                                                                                                                                                                                                                                                                                                                                                                                                                                                                                                                                                                                                                                                                                                                                                                                                                                                                                                                                                                                                                                                                                                                                                                                                                                                                                                                                                                                                                                                                                                                                                                                                                                                                                                                                                                                                                                                                                                                                                                                                                            |                                                                                         |  |  |  |  |  |
| Publication Sets                                                                      | ~           |                                                                                                                                                                                                                                                                                            |                          |                                                                                                                                                                                                                                                                                                                                                                                                                                                                                                                                                                                                                                                                                                                                                                                                                                                                                                                                                                                                                                                                                                                                                                                                                                                                                                                                                                                                                                                                                                                                                                                                                                                                                                                                                                                                                                                                                                                                                                                                                                                                                                                                                                                                                                                                                                                                                                                                                                                                                                                                                                                                                                                                                                                                                                                                                                                                                                                                                                                                                                            |                                                                                         |  |  |  |  |  |
| Countries and Groups                                                                  |             | Summary Institution                                                                                                                                                                                                                                                                        | s Countries Authors      | Journals Keyphrases                                                                                                                                                                                                                                                                                                                                                                                                                                                                                                                                                                                                                                                                                                                                                                                                                                                                                                                                                                                                                                                                                                                                                                                                                                                                                                                                                                                                                                                                                                                                                                                                                                                                                                                                                                                                                                                                                                                                                                                                                                                                                                                                                                                                                                                                                                                                                                                                                                                                                                                                                                                                                                                                                                                                                                                                                                                                                                                                                                                                                        |                                                                                         |  |  |  |  |  |
| Research Areas                                                                        |             | The second s                                                                                                                                                                             |                          |                                                                                                                                                                                                                                                                                                                                                                                                                                                                                                                                                                                                                                                                                                                                                                                                                                                                                                                                                                                                                                                                                                                                                                                                                                                                                                                                                                                                                                                                                                                                                                                                                                                                                                                                                                                                                                                                                                                                                                                                                                                                                                                                                                                                                                                                                                                                                                                                                                                                                                                                                                                                                                                                                                                                                                                                                                                                                                                                                                                                                                            |                                                                                         |  |  |  |  |  |
| 💿 🔀 Cardiomyopathy                                                                    |             | Top Institutions                                                                                                                                                                                                                                                                           |                          |                                                                                                                                                                                                                                                                                                                                                                                                                                                                                                                                                                                                                                                                                                                                                                                                                                                                                                                                                                                                                                                                                                                                                                                                                                                                                                                                                                                                                                                                                                                                                                                                                                                                                                                                                                                                                                                                                                                                                                                                                                                                                                                                                                                                                                                                                                                                                                                                                                                                                                                                                                                                                                                                                                                                                                                                                                                                                                                                                                                                                                            |                                                                                         |  |  |  |  |  |
| <ul> <li>Add Research Areas</li> <li>Remove all entities from this section</li> </ul> |             | Image: Table       Image: Chart         Top 100 Institutions in this Research Area, by Scholarly Output         Worldwide       All sectors         Filter for more (regional) detail         Size:       Outputs in Top Percentiles **         Outputs in Top Percentiles **       Color: |                          |                                                                                                                                                                                                                                                                                                                                                                                                                                                                                                                                                                                                                                                                                                                                                                                                                                                                                                                                                                                                                                                                                                                                                                                                                                                                                                                                                                                                                                                                                                                                                                                                                                                                                                                                                                                                                                                                                                                                                                                                                                                                                                                                                                                                                                                                                                                                                                                                                                                                                                                                                                                                                                                                                                                                                                                                                                                                                                                                                                                                                                            |                                                                                         |  |  |  |  |  |
|                                                                                       |             | th<br>ffic<br>an                                                                                                                                                                                                                                                                           | a<br>sub-<br>co          | Reland<br>Not<br>Nation<br>Nation<br>Nation<br>Nation<br>Nation<br>Nation<br>Nation<br>Nation<br>Nation<br>Nation<br>Nation<br>Nation<br>Nation<br>Nation<br>Nation<br>Nation<br>Nation<br>Nation<br>Nation<br>Nation<br>Nation<br>Nation<br>Nation<br>Nation<br>Nation<br>Nation<br>Nation<br>Nation<br>Nation<br>Nation<br>Nation<br>Nation<br>Nation<br>Nation<br>Nation<br>Nation<br>Nation<br>Nation<br>Nation<br>Nation<br>Nation<br>Nation<br>Nation<br>Nation<br>Nation<br>Nation<br>Nation<br>Nation<br>Nation<br>Nation<br>Nation<br>Nation<br>Nation<br>Nation<br>Nation<br>Nation<br>Nation<br>Nation<br>Nation<br>Nation<br>Nation<br>Nation<br>Nation<br>Nation<br>Nation<br>Nation<br>Nation<br>Nation<br>Nation<br>Nation<br>Nation<br>Nation<br>Nation<br>Nation<br>Nation<br>Nation<br>Nation<br>Nation<br>Nation<br>Nation<br>Nation<br>Nation<br>Nation<br>Nation<br>Nation<br>Nation<br>Nation<br>Nation<br>Nation<br>Nation<br>Nation<br>Nation<br>Nation<br>Nation<br>Nation<br>Nation<br>Nation<br>Nation<br>Nation<br>Nation<br>Nation<br>Nation<br>Nation<br>Nation<br>Nation<br>Nation<br>Nation<br>Nation<br>Nation<br>Nation<br>Nation<br>Nation<br>Nation<br>Nation<br>Nation<br>Nation<br>Nation<br>Nation<br>Nation<br>Nation<br>Nation<br>Nation<br>Nation<br>Nation<br>Nation<br>Nation<br>Nation<br>Nation<br>Nation<br>Nation<br>Nation<br>Nation<br>Nation<br>Nation<br>Nation<br>Nation<br>Nation<br>Nation<br>Nation<br>Nation<br>Nation<br>Nation<br>Nation<br>Nation<br>Nation<br>Nation<br>Nation<br>Nation<br>Nation<br>Nation<br>Nation<br>Nation<br>Nation<br>Nation<br>Nation<br>Nation<br>Nation<br>Nation<br>Nation<br>Nation<br>Nation<br>Nation<br>Nation<br>Nation<br>Nation<br>Nation<br>Nation<br>Nation<br>Nation<br>Nation<br>Nation<br>Nation<br>Nation<br>Nation<br>Nation<br>Nation<br>Nation<br>Nation<br>Nation<br>Nation<br>Nation<br>Nation<br>Nation<br>Nation<br>Nation<br>Nation<br>Nation<br>Nation<br>Nation<br>Nation<br>Nation<br>Nation<br>Nation<br>Nation<br>Nation<br>Nation<br>Nation<br>Nation<br>Nation<br>Nation<br>Nation<br>Nation<br>Nation<br>Nation<br>Nation<br>Nation<br>Nation<br>Nation<br>Nation<br>Nation<br>Nation<br>Nation<br>Nation<br>Nation<br>Nation<br>Nation<br>Nation<br>Nation<br>Nation<br>Nation<br>Nation<br>Nation<br>Nation<br>Nation<br>Nation<br>Nation<br>Nation<br>Nation<br>Nation<br>Nation<br>Nation<br>Nation<br>Nation<br>Nation<br>Nation<br>Nation<br>Nation<br>Nation<br>Nation<br>Nation<br>Nation<br>Nation<br>Nation<br>Nation<br>Nation<br>Nation<br>Nation<br>Nation<br>Nation<br>Nation<br>Nation<br>Nation<br>Nation<br>Nation<br>Nation<br>Nation<br>Nation<br>Nation<br>Nation<br>Nation<br>Nation<br>Nation<br>Nation<br>Nation<br>Nation<br>Nation<br>Nation<br>Nation<br>Nation<br>Nation<br>Nation<br>Nation<br>Nation<br>Nation<br>Nation<br>Nation<br>Nation<br>Nation<br>Nation<br>Nation<br>Nation<br>Nation<br>Nation<br>Nation<br>Nation<br>Nation<br>Nation<br>Nation<br>Nation<br>Nation<br>Natio | Russia<br>Russia<br>Kazakhstan<br>Alghanjaking<br>Pakistan<br>India<br>Totian<br>Totian |  |  |  |  |  |