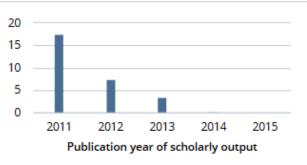

#### **Economic Impact Metrics--Patent Citations per 1000 publications by Institution**

Patent-Citations per Scholarly Output

Patent-Citations per Scholarly Output

#### 8.4

average patent-citations received per 1,000 scholarly outputs published by National Taiwan University

5.2

average patent-citations received per 1,000 scholarly outputs published by Tsinghua University