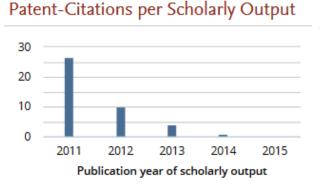

#### **Economic Impact Metrics--Patent Citations per 1000 publications by Institution**

Patent-Citations per Scholarly Output

Patent-Citations per Scholarly Output

#### 59.1

average patent-citations received per 1,000 scholarly outputs published by Harvard University

Learn more about this metric a