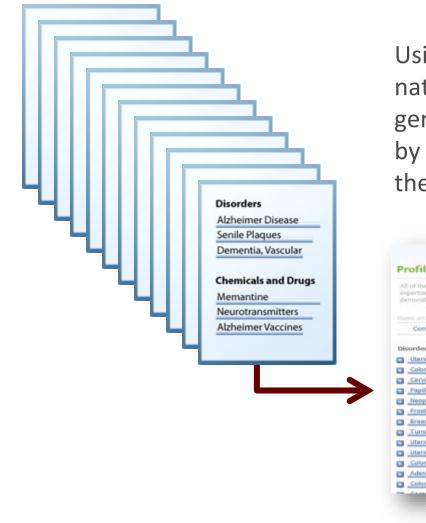

## Semantic and NLP Technology--Elsevier Fingerprint Engine

Using advanced semantic technologies and natural language processing, we can generate a researcher's unique Fingerprint by aggregating the Fingerprints of each of their publication abstracts

| Profile Ruffir                  |                          |                                                                      |
|---------------------------------|--------------------------|----------------------------------------------------------------------|
| expertise and experience of the | reisarcher, glue Ine     | s researcher have been analyzed<br>is signify expertise demonstrated |
| demonstrated within grants - w  | with the langth indicate | ng the prevalence or significance                                    |
| maned on:                       |                          |                                                                      |
| Combined Profile                | Publications             | Grants                                                               |
|                                 |                          |                                                                      |
| Disorders                       |                          | Case-Control Studies                                                 |
| Uterine Cervical Neoplasms      |                          | Medical Audit                                                        |
| Colorectal Neoplasms            | _ 0                      | Mammography                                                          |
| Cervical Intraepithelial Neo.   |                          | Routine Diagnostic Tests                                             |
| Papilomevirus Infections        |                          | Clinical Protocols                                                   |
| - lieoplasms                    |                          | Vaccination                                                          |
| Prostatic Neoplasms             |                          | Occult Blood                                                         |
| Ereast Neoplasms                |                          | Needle Biopsy                                                        |
| Tumor Virus Infections          |                          | Sigmoldoscopy                                                        |
| Uterine Cervical Oysplasia      |                          | Fat-Restricted Diet                                                  |
| Uterine Cervical Diseases       |                          | Education                                                            |
| Colonic Neoplasms               |                          | Community-Based Participator                                         |
| Adenoma                         |                          | Double-Blind Method                                                  |
| Colonic Polypa                  |                          | High Pressure Liquid Chromat                                         |
| Carross Discoss                 | -                        |                                                                      |