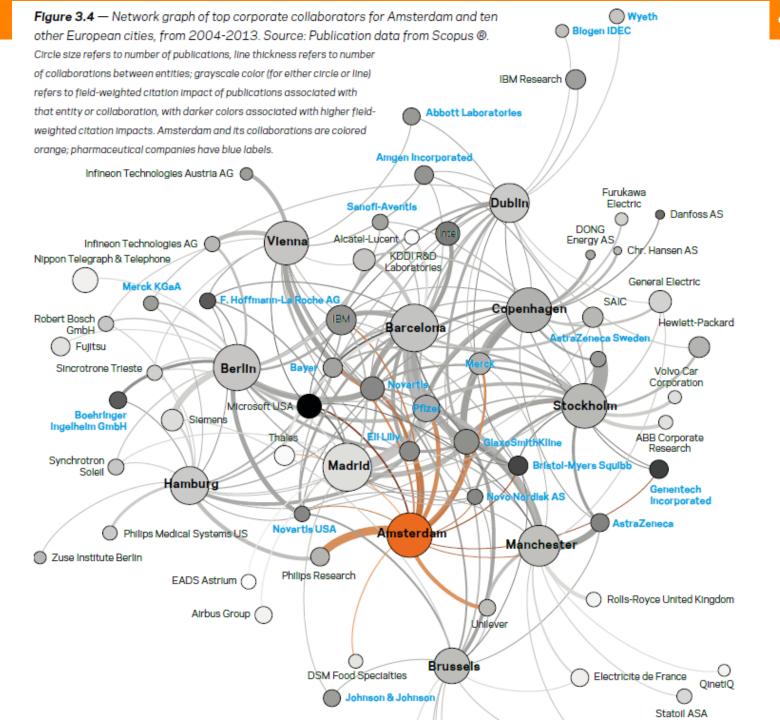

## Amsterdam as Knowledge Hub vs. 10 Comparator Cities

- All pubs from Amsterdam and 10 other metro-area universities coauthored with industry
- Initial analysis showed Amsterdam has comparative advantage vs. peers in biomedical research in terms of overall field-weighted citation impact
- Research Q: How are Amsterdam and peer cities connected to major life sciences and other firms?