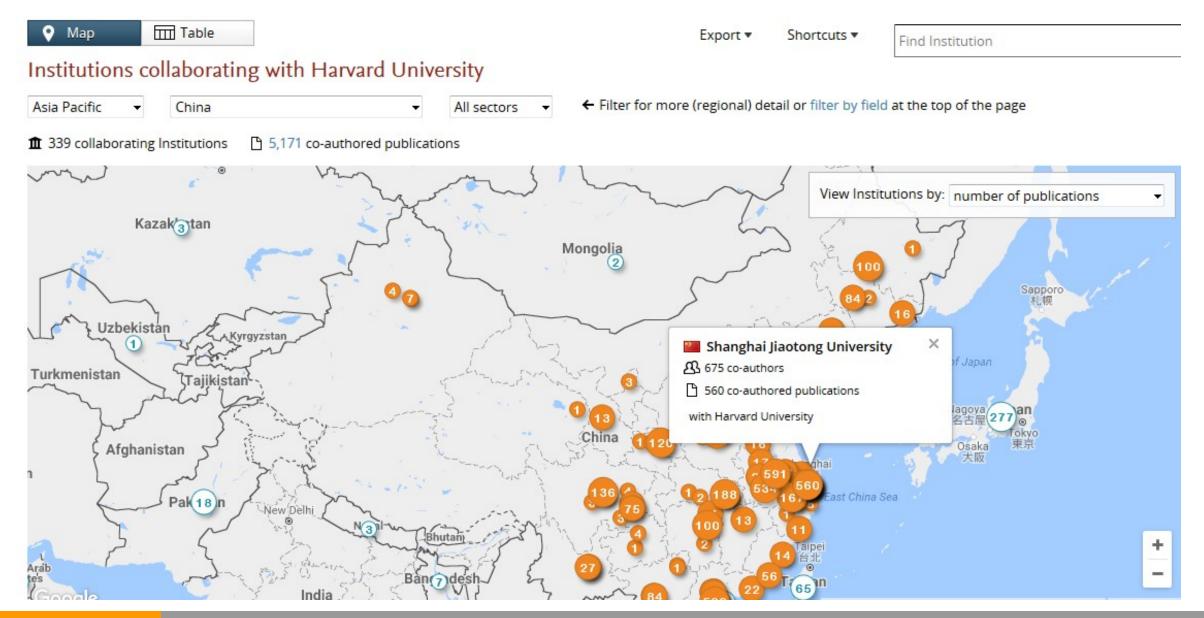

#### Institutional Collaboration Patterns: Harvard Global Co-Authorship Network

### Institutional Collaboration Patterns: Harvard Global Co-Authorship Network

| Collaboration<br>Year range: 2011 | on with Shanghai Jia<br>to 2015 | aotong University    |                                 |                                | Export 💌                        | Shortcuts 🔻 |
|-----------------------------------|---------------------------------|----------------------|---------------------------------|--------------------------------|---------------------------------|-------------|
| Overview                          | Current co-authors              | Potential co-authors |                                 |                                |                                 |             |
| Harv.                             |                                 | vard University      | Co-authored                     | 📁 Shanghai Jiaotong Univers    | ity                             |             |
|                                   |                                 | 요 865 🔺              | 560 .                           | 요 675                          | 5 🔺                             |             |
|                                   |                                 | co-authors with      | Shanghai Jiaotong<br>University | publications                   | co-authors with Harvard Univers | iity        |
|                                   |                                 |                      | 2.39                            | 6.41                           | 1.1                             | 2           |
|                                   |                                 | Field-Weighte        | ed Citation Impact              | Field-Weighted Citation Impact | Field-Weighted Citation Imp     | act         |
| Authors                           |                                 |                      | 71,119 🔺                        |                                | 48,84                           | 44 🔺        |
| scholarly Output                  |                                 | 130,916              |                                 | 57,09                          | 93 🔺                            |             |
| Views count (from Scopus)         |                                 | 2,095,086            | 41,577                          | 777,4                          | 91                              |             |
| Field-Weighted Views Impact       |                                 | 1.32                 | 8.01                            | 1.                             | .01                             |             |
| Citation Count                    | t                               |                      | 2,070,452                       | 21,642                         | 338,1                           | 70          |
| Show all                          |                                 |                      |                                 |                                |                                 |             |