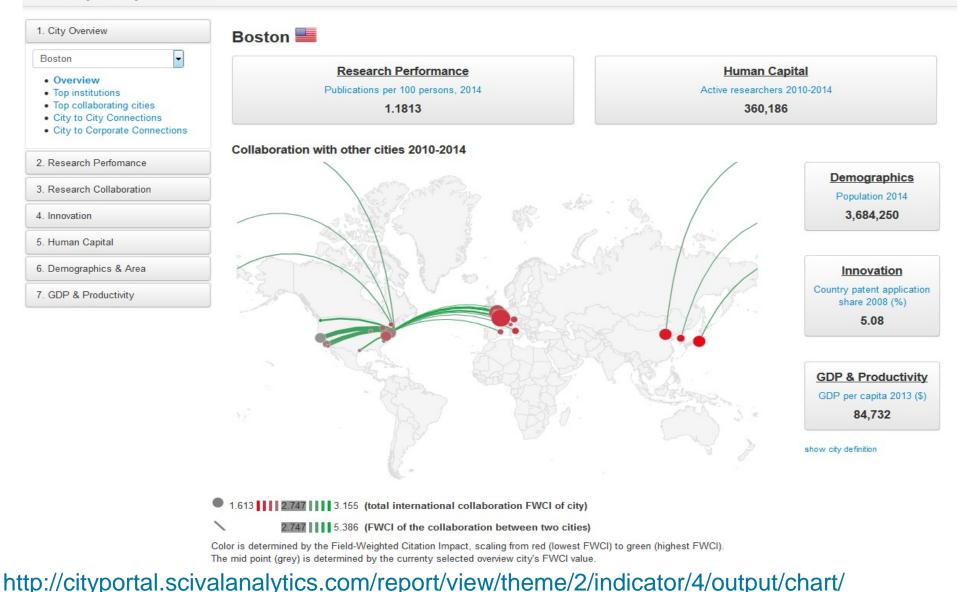

### **City Portal – Comparative Analysis of Top 50 Global Research Cities**

ERI Analytics City Data Portal