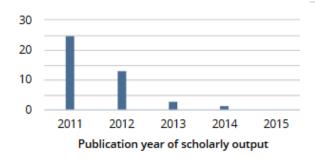

#### **Economic Impact Metrics--Patent Citations per 1000 publications by Institution**

Patent-Citations per Scholarly Output

Patent-Citations per Scholarly Output

#### 8.5

average patent-citations received per 1,000 scholarly outputs published by Nanyang Technological University

Patent-Citations per Scholarly Output

#### 8.5

average patent-citations received per 1,000 scholarly outputs published by the University of Tokyo