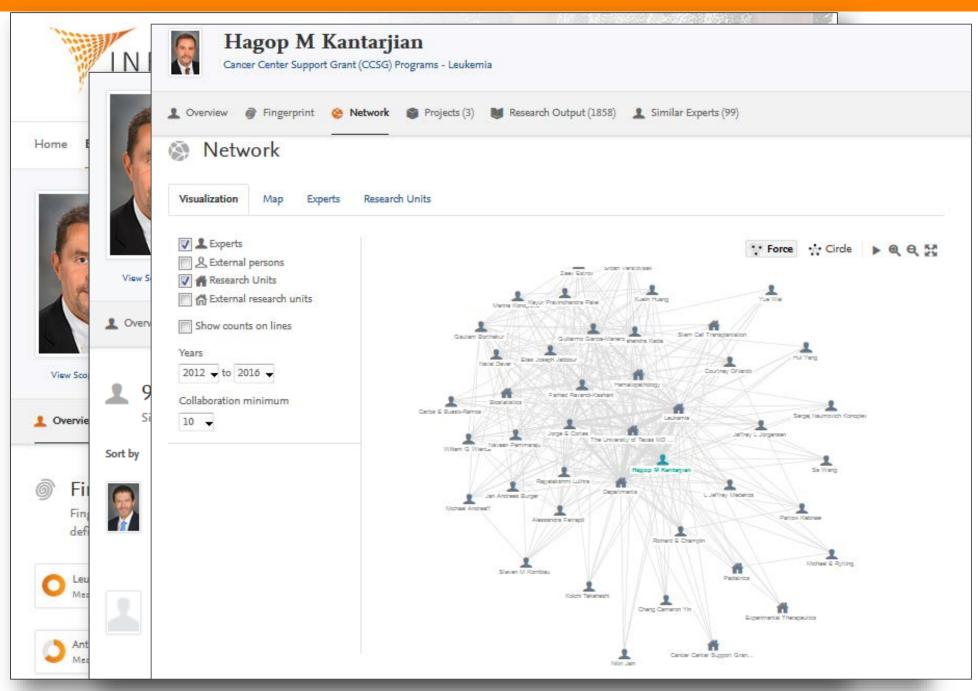

#### Institutional Collaboration Patterns: Harvard Global Co-Authorship Network

#### ELSEVIER

12