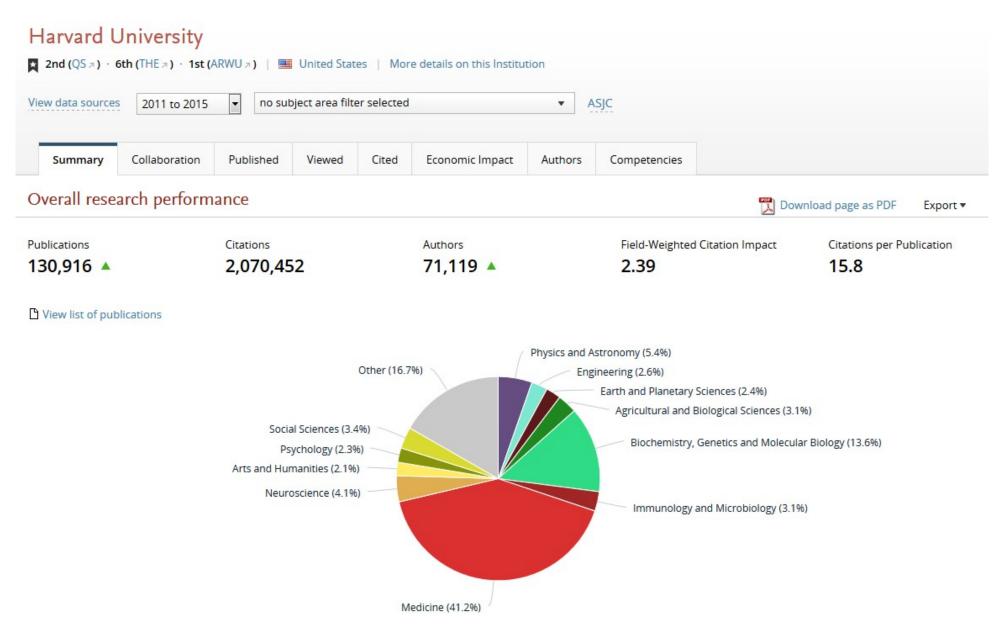

#### **Traditional Impact Metrics – Citation and Publication Metrics**

#### Institutional Collaboration Patterns: Harvard Global Co-Authorship Network