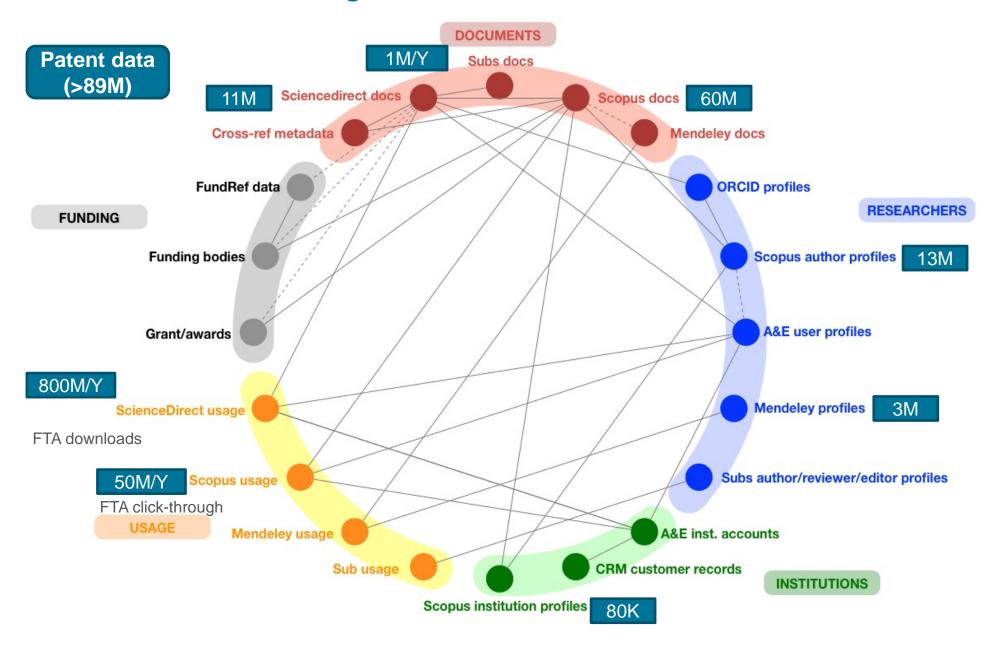

n the Global World of Research



#### **Elsevier – From publisher to solution provider**

Serving 30 million+ scientists, students, health and information professionals in 180+ countries



THE LANCET

"Every 30 seconds a lower limb is lost somewhere in the world as a consequence of diabetes."

- 2,500 E-journals, 2,000 E-books published each year, dozens of research databases
- RELX (Reed Elsevier), the largest digital company in Europe



#### Each year

1.2 million manuscripts submitted to 2,500+ Elsevier journals

- 300,000+ articles published
- 800 million digital article downloads delivered
- 22,000+ journals, >2 million articles per year tracked by Scopus (>60M articles in total)
- Terabytes of data in Elsevier Research Intelligence suite

#### What Data Do We Bring to the Table?



## Amsterdam as Knowledge Hub vs. 10 Comparator Cities

- All pubs from Amsterdam and 10 other metro-area universities coauthored with industry
- Initial analysis showed Amsterdam has comparative advantage vs. peers in biomedical research in terms of overall field-weighted citation impact
- Research Q: How are Amsterdam and peer cities connected to major life sciences and other firms?



## **Evaluating UK Research Performance: BIS Report**



See: https://www.gov.uk/government/publications/performance-of-the-uk-research-base-international-comparison-2013

and Skills (BIS)

International Comparative Performance of the UK Research Base – 2013

A report prepared by Elsevier for the UK's Department of Business, Innovatio

## **BIS Report: Quantitative Inputs**



- ScienceDirect usage
- OEC