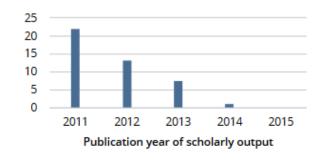

#### **Economic Impact Metrics--Patent Citations per 1000 publications by Institution**

Patent-Citations per Scholarly Output

Patent-Citations per Scholarly Output

#### 16.7

average patent-citations received per 1,000 scholarly outputs published by the Korea Advanced Institute of Science and Technology