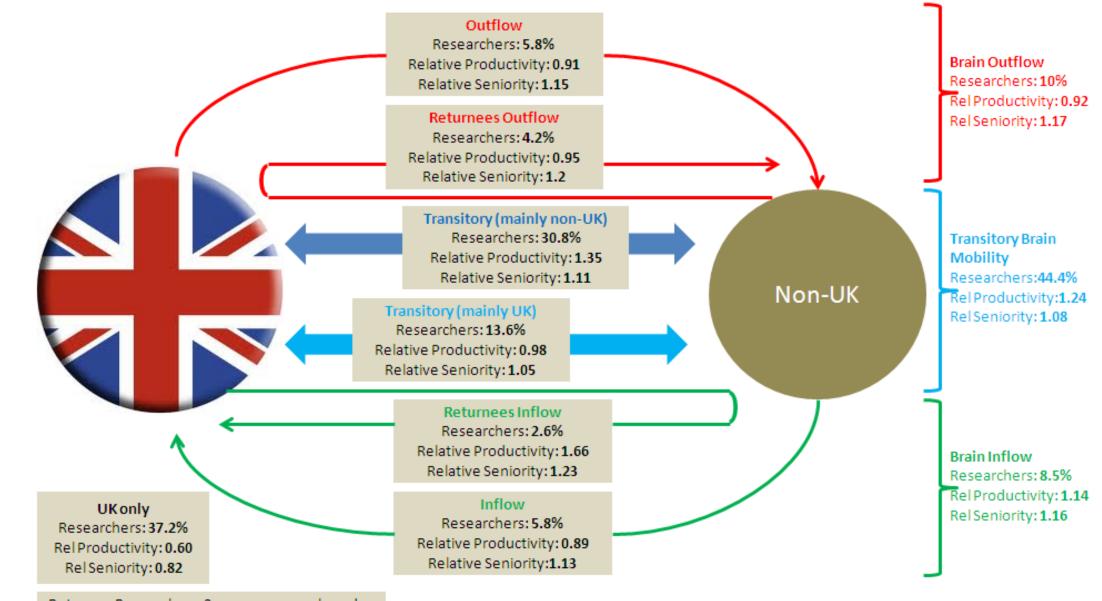

### Monitoring brain circulation—UK map

Returnee Researcher = 2 or more years abroad Transitory Researcher = 2 or more years abroad