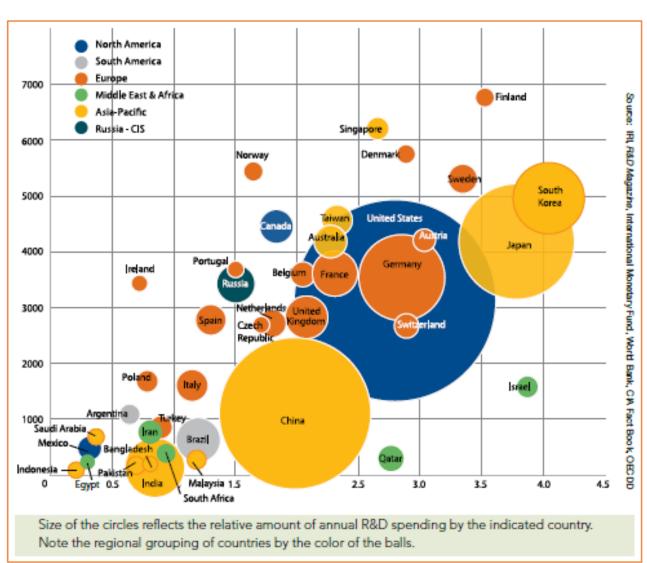

## **2015 Global R&D Expenditures**

- The world as a whole spent over \$1.88T in R&D in 2015
- In 2015 South Korea spent \$74B, 4.0% of its GDP, on R&D. It now spends more than any EU country except Germany, with a much smaller population
- India's investments in R&D were the sixth-highest globally. Three years ago they were the tenthhighest spender.
- US R&D spending in 2015 was up 2.3% over the prior year to \$497B, while China's spending rose 7.7% to \$372B

#### http://www.rdmag.com/articles/2016/03/2016-global-r-d-funding-forecast-predicts-continued-moderate-growth