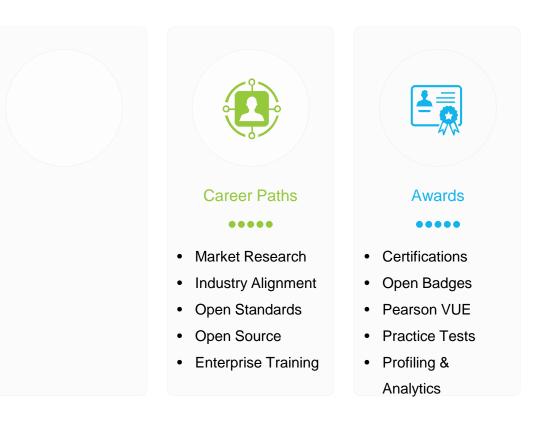

## DI INTRO CHALLENGES & SOLUTIONS DVERVIEW CAREER ENABLEMENT

CAREERS 15 CAREER PATHS AND 135 BADGES

## **IBM** Career Paths

We offer 15 Career Paths and 135 Open Badges to choose from